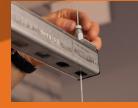

# Installation

ssemble with square

Position assembly into desired channel location.

Tighten into position using 15mm spanner. Turn clockwise.

Release locking collar. Do not undo fully. Depress plunger.

To adjust: undo collar, Re-lock collar.

Insert wire rope through the plunger at the top of the device.

Tighten locking collar to secure.

۲

Please note: Always ensure the load is depress plunger, reposition. supported before actuating the plunger to perform adjustment.