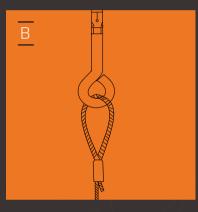

### **STRUT-LOCK** Fixing Options

Loop end to form a choke knot for wrap around anchor points, purlins or I-beams.

۲

M6 concrete hammer fixing with ETA and BS8539 approval. Offering shallow embedment into cracked and non-cracked concrete.

۲

M8x60 eyebolt used in conjunction with female threaded components. Ensure components are compatible to complete the installation.

Always ensure the base material or anchor point are suitable to support the intended load. Other fixing options are available on request.