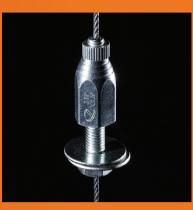

۲

M8x60 eyebolt used in conjunction with female threaded components. Ensure components are compatible to complete the installation.

Always ensure the base material or anchor point are suitable to support the intended load. Other fixing options are available on request.