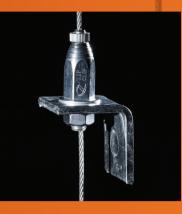

# Safe...

STRUT-LOCK is the safe, lockable solution for installing single and multi-tiered arrangements of cable management and HVAC applications.

VERSATILE: Use with channel nut or nut & washer

۲

When installed as part of a wire suspension system it delivers an impressive safety factor of 5:1, with weight loading of 45kg per wire.

### **STRUT-LOCK** Applications

- Single tier trapeze brackets
- Multi-tier trapeze brackets
- For 41x41 & 41x21 channel
- Can be utilised with other channel types. Ensure compatible channel nuts are used.