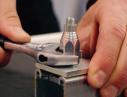

# Installation

ssemble with square

Position assembly into desired channel location.

Tighten into position using 15mm spanner. Turn clockwise.

Release locking collar. Do not undo fully. Depress plunger.

To adjust: undo collar, Re-lock collar.

Insert wire rope through the plunger at the top of the device.

Tighten locking collar to secure.

۲

Please note: Always ensure the load is depress plunger, reposition. supported before actuating the plunger to perform adjustment.