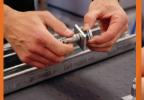

# Installation

ssemble with square

Position assembly into desired channel location.

Tighten into position using 15mm spanner. Turn clockwise.

Release locking collar. Do not undo fully. Depress plunger.

To adjust: undo collar, Re-lock collar.