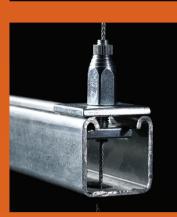

# Installation

ssemble with square

Position assembly into desired channel location.

Tighten into position using 15mm spanner. Turn clockwise.

Release locking collar. Do not undo fully. Depress plunger.

To adjust: undo collar, Re-lock collar.