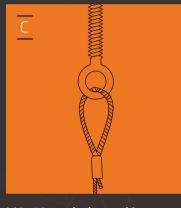

### **STRUT-LOCK** Fixing Options

Loop end to form a choke knot for wrap around anchor points, purlins or I-beams.

۲

M6 concrete hammer fixing with ETA and BS8539 approval. Offering shallow embedment into cracked and non-cracked concrete.

۲

M8x60 eyebolt used in conjunction with female threaded components. Ensure components are compatible to complete the installation.

Always ensure the base material or anchor point are suitable to support the intended load. Other fixing options are available on request.