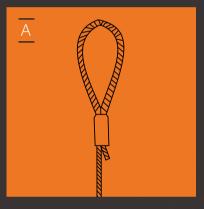

### **STRUT-LOCK** Fixing Options

Loop end to form a choke knot for wrap around anchor points, purlins or I-beams.

۲

M6 concrete hammer fixing with ETA and BS8539 approval. Offering shallow embedment into cracked and non-cracked concrete.